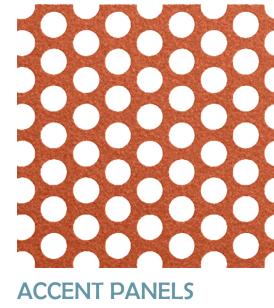

**BASKETBALL COURT** 

**ACCENT** PATTERNED VINYL

**MAIN PAINT** BENJAMIN MOORE GRAYTINT

ORANGE PERFORATED PANELS

LOGO

PRINTED VINYL

LIGHTING

DALS ROUND FLUSH MOUNT