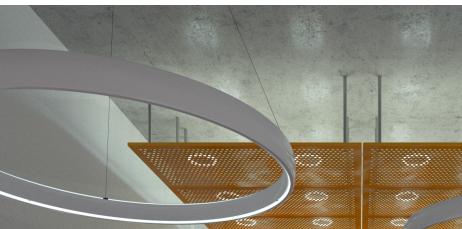

**BASKETBALL COURT** 

**ACCENT** PATTERNED VINYL

**MAIN PAINT** BENJAMIN MOORE GRAYTINT

ORANGE PERFORATED PANELS

LOGO

PRINTED VINYL

LIGHTING

DALS ROUND FLUSH MOUNT