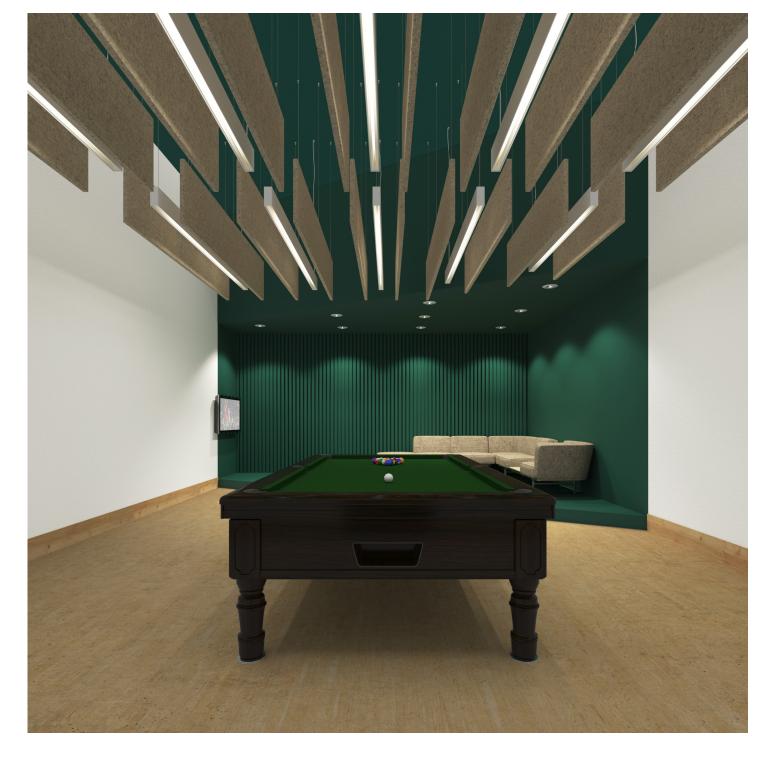

## **SOCIAL ROOM**

**ACCENT PAINT** BENJAMIN MOORE

**PARTY ROOM** 

**ACCENT PAINT** BENJAMIN MOORE SANTA MONICA BLUE

**MAIN PAINT** BENJAMIN MOORE MYSTICAL BLUE

JOYOLIGHT 8', SILVER

**CHAIRS** 

KEILHAUER OPT

**RECESSED LIGHTING** 

**ACOUSTIC PANEL** FELTKUTUR DÜOTEX PANEL

COUCHES

KEILHAUER GARNER

**ACOUSTIC PANEL** WHITE FELT

**FITNESS CENTRE** 

RECESSED LIGHTING

**FAUCET & SINK** 