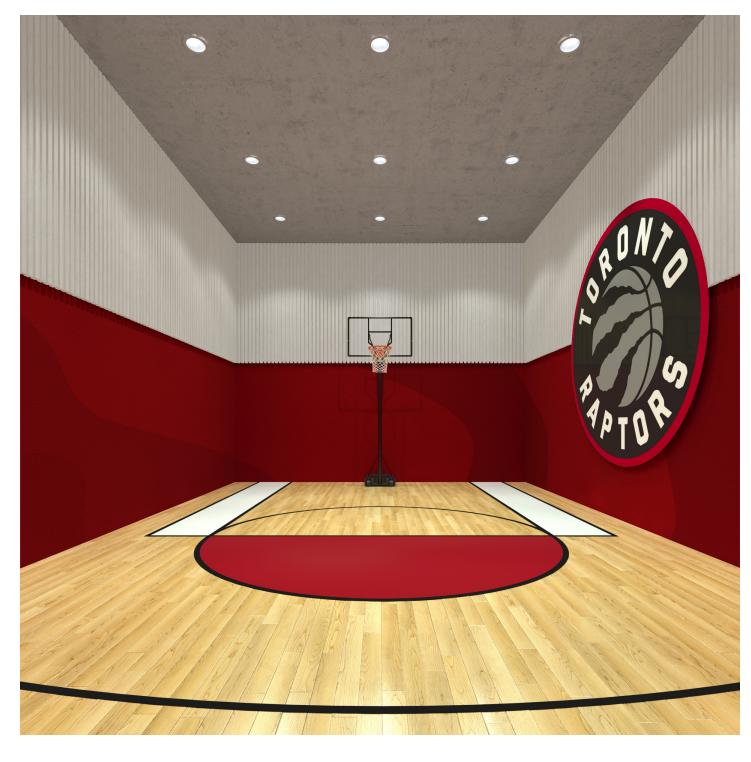

**BASKETBALL COURT** 

**ACCENT** PATTERNED VINYL

**MAIN PAINT** BENJAMIN MOORE GRAYTINT

ORANGE PERFORATED PANELS

LOGO

PRINTED VINYL

LIGHTING

DALS ROUND FLUSH MOUNT

**FLOORING** 

EXISTING HARDWOOD

DINOFLEX GREY 30