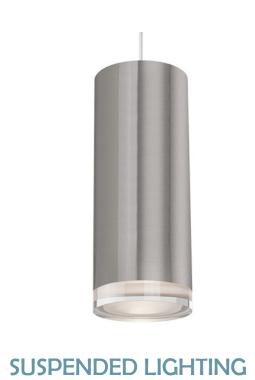

**BASKETBALL COURT** 

**ACCENT** PATTERNED VINYL

**MAIN PAINT** BENJAMIN MOORE GRAYTINT

ORANGE PERFORATED PANELS

LOGO

PRINTED VINYL

LIGHTING

DALS ROUND FLUSH MOUNT