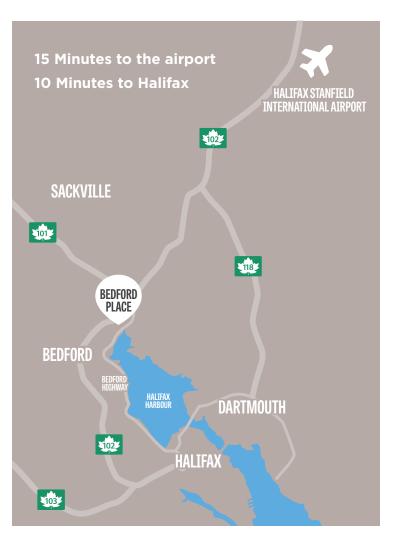

#### Access is Everything

Ideally situated at the junction of two key arteries with approximately 40,000 cars per day, Bedford Place has direct access to the 100 series highways with direct routes to Halifax, Dartmouth, and Stanfield International Airport. There are three traffic controlled entrances to the property.

Public transportation runs every 30 minutes from Sackville, Halifax, and Dartmouth - including commuter routes at peak hours. Easy access to multiple routes and protected bus shelters.

Enjoy over 4km of walking and biking trail which run across the front of Bedford Place. The Sackville River Walk includes benches, picnic tables, footbridges, and sports fields including a 400m gravel track - all within a five minute walk.