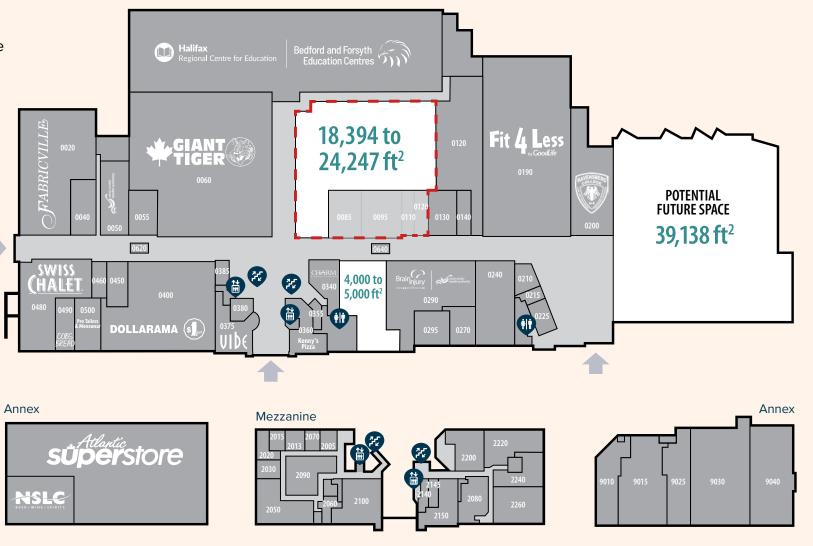

#### **Everything in Place**

- 1,500 wide, surface parking spaces, including accessible accommodation
- 20,000ft<sup>2</sup> 24/7 Fit 4 Less Fitness by GoodLife
- Plenty of distancing space with wide corridors and open spaces
- Full service salon/spa, and barbershop
- Seven eateries including pizza, Swiss Chalet, Chinese, and classic diner
- Grocery and department stores including Giant Tiger, Atlantic Superstore/NSLC\*, Cobs Bread, and Dollarama
- Professional services including dentist, physiotherapy clinic, insurance, financial planning, and community health
- 24/7/365 site accessibility, security cameras, and onsite staff

If you need the perfect space, we have the ideal place!

- Turnkey offices with low operating costs/ property taxes\*
- Flexible spaces and terms
- Tenant Improvement Allowances negotiable
- Ideal for start up or established businesses
- Large open concept space with potential for skylights and minimal column disruption
- Mall frontage available

Stairs

(iii) Restrooms

Elevators