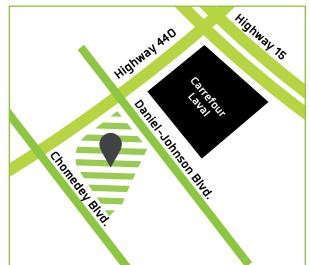

#### Location

- Highly desired prime location in Laval
- Located adjacent to Carrefour Laval
- Near Highways 440, 15 and 117 (Curé-Labelle)
- Excellent visibility on a high traffic street
- Many services, restaurants and major retailers nearby