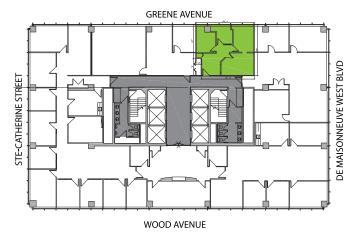

## **Suite 1130** OFFICE SPACE FOR RENT

Leasable Area: 648 sq. ft.

- Amazing Space Ready for Immediate Occupancy Four Closed Offices with Front Desk Area
- Large Hardwood Doors to Every OfficeOffice Located on South-West Side