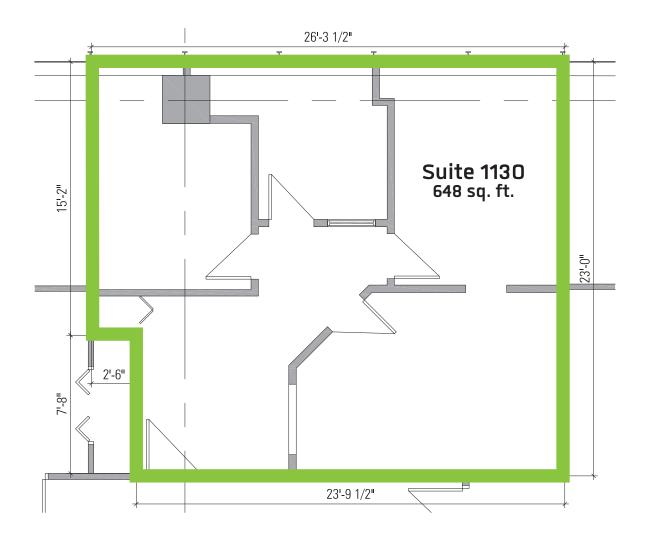

## **Suite 1130** OFFICE SPACE FOR RENT

Leasable Area: 648 sq. ft.

- Amazing Space Ready for Immediate Occupancy Four Closed Offices with Front Desk Area
- Large Hardwood Doors to Every OfficeOffice Located on South-West Side