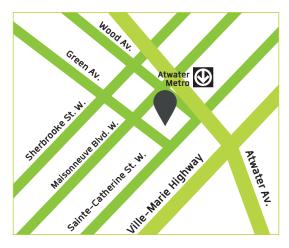

#### Location

- Prime Location in Westmount, 5 Minutes From Downtown Montreal
- Easy Access to Highways 720 and 15
- Served by Several Main Bus Lines
- Very Close Proximity to Most Major Banks
- Close to Bixi Stations and Bike Paths
- Within Walking Distance to Over 30 Restaurants
- Direct Access to Atwater Metro Station